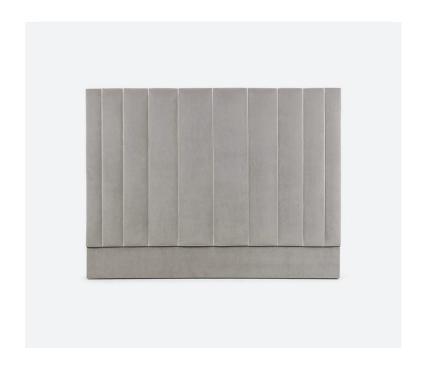

# **UXBRIDGE**

Built to combine softness and structure, the Uxbridge single headboard is a simple and elegantly designed, with vertical fluting in different widths, descending from thicker in the middle, to slightly narrower in size on either side, creating a pultruding effect in the centre. Each tubular panel is finished with a piped effect separating each pad, creating additional definition. The plush taupe velvet, along with the clean white piping adds brightness to the room.

The Uxbridge headboard is available as a Single, Small Double, Double, King, Super King and Emperor.