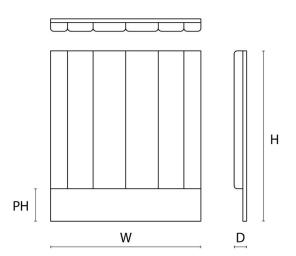

#### **DIMENSIONS**

Size Single

Headboard Width (W) 97cm Depth (HD) 8cm Height (H) 130cm

#### **DIMENSIONS**

Size Small Double

Headboard Width (W) 126cm Depth (D) 8cm Height (H) 145cm

#### **DIMENSIONS**

Size Double

Headboard Width (W) 141cm Depth (D) 8cm Height (H) 155cm

#### **DIMENSIONS**

Size King

Headboard Width (W) 156cm Depth (D) 8cm Height (H) 165cm

#### **DIMENSIONS**

Size Super King

Headboard Width (W) 186cm Depth (D) 8cm Height (H) 175cm

#### **DIMENSIONS**

Size Emperor

Headboard Width (W) 206cm Depth (D) 8cm Height (H) 185cm