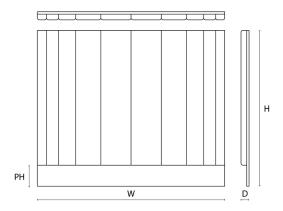

#### **DIMENSIONS**

Size Small Double

Headboard Width (W) 126cm Depth (D) 8cm Height (H) 145cm

#### **FABRIC QUANTITY**

Plain 3.5m Velvet & Pattern 4.375m Leather 7.2sqm

Custom sizes + finishes are available on request.

#### **PRODUCT CODE**

HEAD-UXBR-SML-DBL