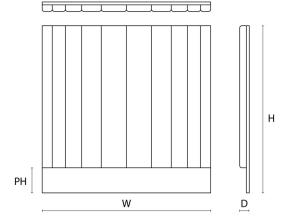

#### **DIMENSIONS**

Size Single

Headboard Width (W) 97cm Depth (HD) 8cm Height (H) 130cm

#### **DIMENSIONS**

Size Small Double

Headboard Width (W) 126cm Depth (D) 8cm Height (H) 145cm

#### **DIMENSIONS**

Size Double

Headboard Width (W) 141cm Depth (D) 8cm Height (H) 155cm

#### **DIMENSIONS**

Size King

Headboard Width (W) 156cm Depth (D) 8cm Height (H) 165cm

#### **DIMENSIONS**

Size Super King

Headboard Width (W) 186cm Depth (D) 8cm Height (H) 175cm

#### **DIMENSIONS**

Size Emperor

Headboard Width (W) 206cm Depth (D) 8cm Height (H) 185cm