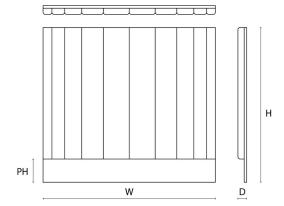

#### **DIMENSIONS**

Size Single

Headboard Width (W) 97cm Depth (HD) 8cm Height (H) 130cm

#### **FABRIC QUANTITY**

Plain 2.5m Velvet & Pattern 3.125m Leather 5.2sqm

Custom sizes + finishes are available on request.

#### **PRODUCT CODE**

HEAD-UXBR-SNG

© 2022 Ateliers London

Bespoke manufacturers of luxury upholstery & cabinetry – Made in London