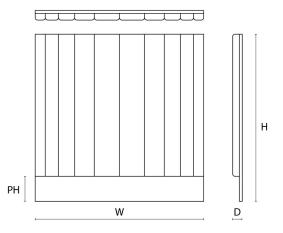

#### **DIMENSIONS**

Size Single

Headboard Width (W) 97cm Depth (HD) 8cm Height (H) 130cm

#### **DIMENSIONS**

Size Small Double

Headboard Width (W) 126cm Depth (D) 8cm Height (H) 145cm

#### **DIMENSIONS**

Size Double

Headboard Width (W) 141cm Depth (D) 8cm Height (H) 155cm

#### **DIMENSIONS**

Size King

Headboard Width (W) 156cm Depth (D) 8cm Height (H) 165cm

#### **DIMENSIONS**

Size Super King

Headboard Width (W) 186cm Depth (D) 8cm Height (H) 175cm

#### **DIMENSIONS**

Size Emperor

Headboard Width (W) 206cm Depth (D) 8cm Height (H) 185cm