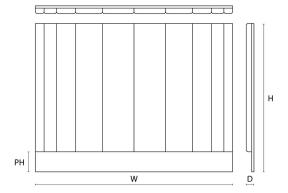

#### **DIMENSIONS**

Size Double

Headboard Width (W) 141cm Depth (D) 8cm Height (H) 155cm

# **FABRIC QUANTITY**

Plain 4m Velvet & Pattern 5m Leather 8.3sqm

Custom sizes + finishes are available on request.

## **PRODUCT CODE**

HEAD-UXBR-DBL