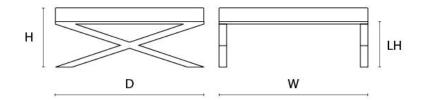

#### **DIMENSIONS**

 $\mathbf{Size}\ \mathsf{A}$ 

Width (W) 90cm Depth (D) 90cm Seat Height (SH) 43cm

#### **DIMENSIONS**

Size B

Width (W) 100cm Depth (D) 100cm Seat Height (SH) 43cm

#### **DIMENSIONS**

Size C

Width (W) 105cm Depth (D) 45cm Seat Height (SH) 43cm

#### **DIMENSIONS**

 $\mathbf{Size}\ \mathsf{D}$ 

Width (W) 110cm Depth (D) 110cm Seat Height (SH) 43cm

#### **DIMENSIONS**

Size E

Width (W) 120cm Depth (D) 45cm Seat Height (SH) 43cm

# **DIMENSIONS**

 $\mathbf{Size}\ \mathsf{F}$ 

Width (W) 140cm Depth (D) 45cm Seat Height (SH) 43cm