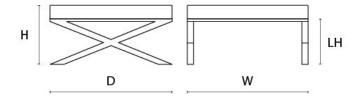

#### **DIMENSIONS**

 $\mathbf{Size}\ \mathsf{A}$ 

Width (W) 90cm Depth (D) 90cm Seat Height (SH) 43cm

#### **DIMENSIONS**

Size B

Width (W) 100cm Depth (D) 100cm Seat Height (SH) 43cm

#### **DIMENSIONS**

 $\mathbf{Size}\ \mathsf{D}$ 

Width (W) 110cm Depth (D) 110cm Seat Height (SH) 43cm