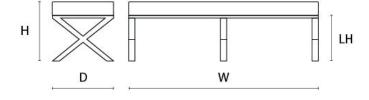

#### **DIMENSIONS**

Size C

Width (W) 105cm Depth (D) 45cm Seat Height (SH) 43cm

#### **DIMENSIONS**

Size E

Width (W) 120cm Depth (D) 45cm Seat Height (SH) 43cm

# **DIMENSIONS**

 $\mathbf{Size}\ \mathsf{F}$ 

Width (W) 140cm Depth (D) 45cm Seat Height (SH) 43cm