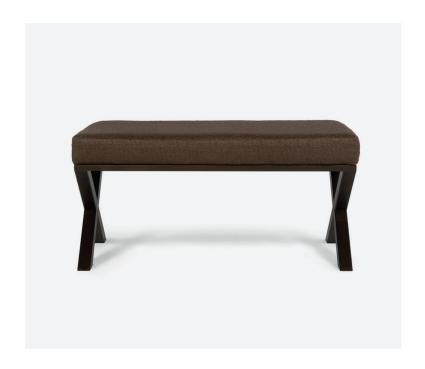

# **SPITALFIELDS**

Iconic in its simplicity, this X-based bench is an instant classic. It's smooth textured seat provides a contemporary appeal with its streamlined shape and sophisticated frame finished in a metallic brass effect. Use this piece as extra seating or a luxe addition to the foot of a bed.

The Spitalfields is available in various sizes.