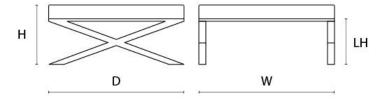

#### **DIMENSIONS**

 $\mathbf{Size}\ \mathsf{A}$ 

Width (W) 90cm Depth (D) 90cm Seat Height (SH) 43cm

#### **DIMENSIONS**

Size B

Width (W) 100cm Depth (D) 100cm Seat Height (SH) 43cm

#### **DIMENSIONS**

Size C

Width (W) 105cm Depth (D) 45cm Seat Height (SH) 43cm

#### **DIMENSIONS**

 $\mathbf{Size}\ \mathsf{D}$ 

Width (W) 110cm Depth (D) 110cm Seat Height (SH) 43cm

#### **DIMENSIONS**

Size E

Width (W) 120cm Depth (D) 45cm Seat Height (SH) 43cm

# **DIMENSIONS**

 $\mathbf{Size}\ \mathsf{F}$ 

Width (W) 140cm Depth (D) 45cm Seat Height (SH) 43cm