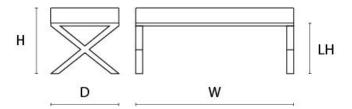

#### **DIMENSIONS**

 $\mathbf{Size}\ \mathsf{A}$ 

Width (W) 90cm Depth (D) 90cm Seat Height (SH) 43cm

#### **DIMENSIONS**

Size B

Width (W) 100cm Depth (D) 100cm Seat Height (SH) 43cm

#### **DIMENSIONS**

 $\mathbf{Size}\ \mathsf{D}$ 

Width (W) 110cm Depth (D) 110cm Seat Height (SH) 43cm