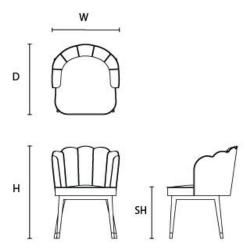

## **DIMENSIONS**

 $\mathbf{Size}\ \mathsf{A}$ 

Width (W) 60cm Depth (D) 52.5ccm Height (H) 83cm Seat Height (SH) 46cm