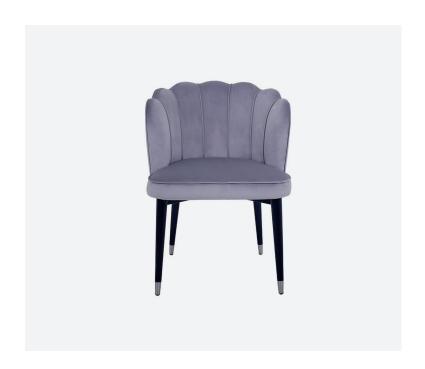

## **SHELLY**

In a wonderful playful shape, the Shelly is a curvaceous piece of vintage elegance. The seashell shaped back, created with precisely upholstered padding, and self piping detail, produce an eye catching scallop effect.

Accentuating this Art Deco inspired chair, is its beech ebony ATW01 tapered legs, with polished chrome caps.