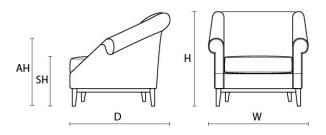

## **DIMENSIONS**

 $\mathbf{Size}\ \mathsf{A}$ 

Width (W) 90cm Depth (D) 90cm Height (H) 90cm Seat Height (SH) 43cm Arm Height (AH) 85cm