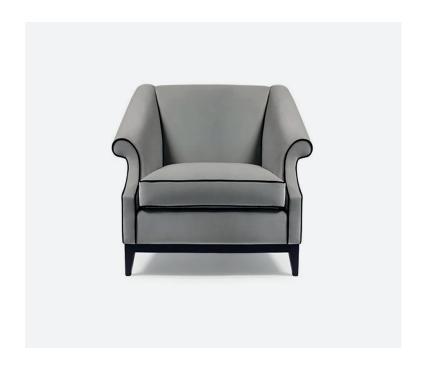

## **SHELDON**

An elegantly refined and tailored piece, the Sheldon is wrapped in immaculate plush dove grey velvet with noir contrast piping, defining the scroll arms and loose seat cushion. Its deep sloping arms add an element of characterisation to the luxurious design, in combination with its beech ebony ATW01 plinth with low tapered legs. Sheldon oozes sophistication and elegance.