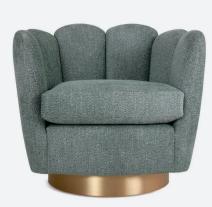

## SERENA

Designed to be a distinctive conversational piece, outstanding on its own or as a pair, the Serena, makes for an eye-catching chair in any space.

The curved channelled backrest and deep loose seat cushion, offer a super soft and comfortable seat. Combining bold art deco style with its radiant brushed brass swivel base.