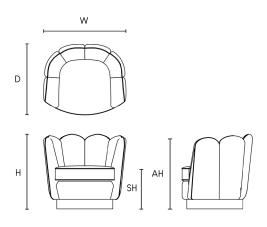

## DIMENSIONS Size A

Width (W) 90cm Depth (D) 60cm Height (H) 80cm Seat Height (SH) 43cm