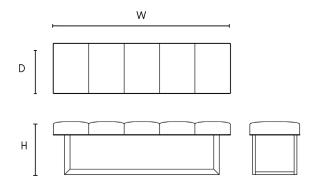

## ROMFORD

A true combination of style and comfort, the Romford bench is an alluring piece, and completely on trend.

Featuring a hand upholstered fluted seat, with self piped detail running along the base of the seat. Romford is beautifully raised by its natural beech wood legs.

## DIMENSIONS Size A

Width (W) 160cm Depth (D) 45cm Seat Height (SH) 48cm

## FABRIC QUANTITY Plain 2.2M Velvet & Pattern 2.8m Leather 3.6sqm

Custom sizes + finishes are available on request.

PRODUCT CODE BENCH-ROMF

© 2022 Ateliers London







Bespoke manufacturers of luxury upholstery & cabinetry - Made in London

atelierslondon.com / +44 (0) 208 159 3750 / info@atelierslondon.com