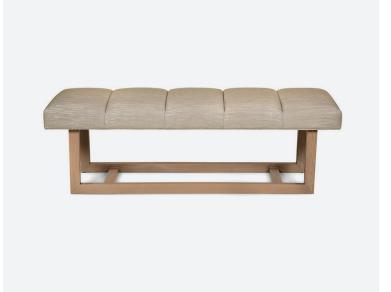

## ROMFORD

A true combination of style and comfort, the Romford bench is an alluring piece, and completely on trend.

Featuring a hand upholstered fluted seat, with self piped detail running along the base of the seat. Romford is beautifully raised by its natural beech wood legs.