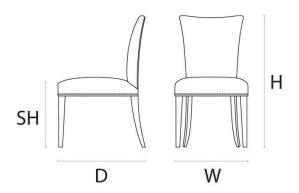

## **DIMENSIONS**

Size A

Width (W) 50cm Depth (D) 58cm Height (H) 90cm Seat Height (SH) 47cm