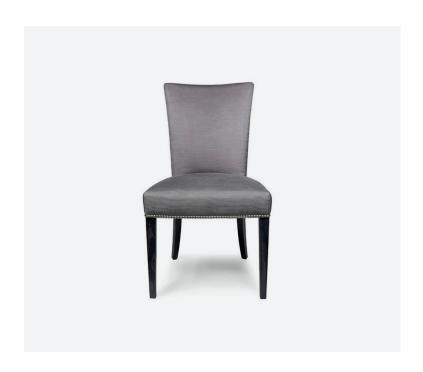

## **ROLLINS**

Classic, glamorous and versatile, the Rollins simple silhouette with a tall backrest for additional full body comfort. Sitting on tapered beech ebony ATW01 legs. This piece is upholstered in textured metallic toned silk, with accent stud details in polished chrome. Offering subtle elements of texture and added character to any luxurious space.