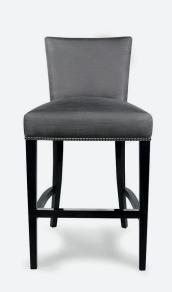

# ROLLINS

With a concave shaped back and sleek seat, the Rollins has a classic and simple design which ensures maximum comfort. The beech ebony ATW01 tapered legs perfectly compliment its timeless and elegant ascetic.

The Rollins is available in two height options.