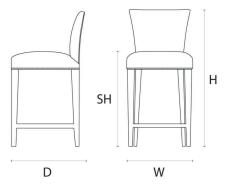

## DIMENSIONS Size A

Width (W) 48cm Depth (D) 53cm Height (H) 95cm Seat Height (SH) 65cm

FABRIC QUANTITY Plain 1.5m Velvet & Pattern 1.9m Leather 2.5sqm

Custom sizes + finishes are available on request.

PRODUCT CODE BAR-STOOL-ROLL-A