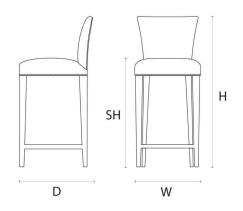

## DIMENSIONS Size B

Width (W) 48cm Depth (D) 53cm Height (H) 105cm Seat Height (SH) 75cm