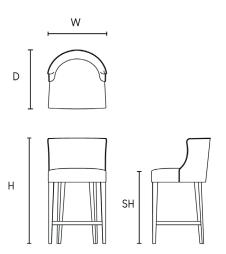

#### **DIMENSIONS**

 $\mathbf{Size}\ \mathsf{A}$ 

Width (W) 51cm Depth (D) 52m Height (H) 99cm Seat Height (SH) 65cm