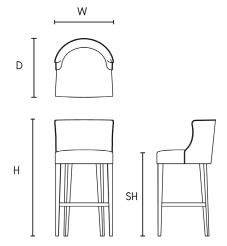

### **DIMENSIONS**

Size B

Width (W) 51cm Depth (D) 52cm Height (H) 109cm Seat Height (SH) 75cm