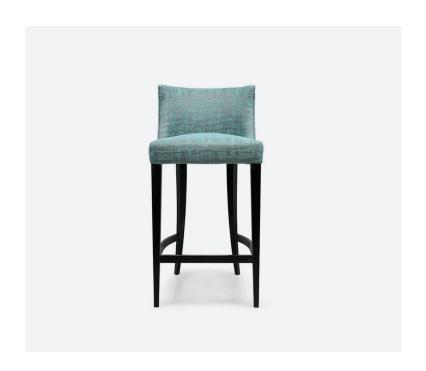

# **REEVES**

The Reeves bar stool has a classic and simple silhouette, featuring delicately tapered beech ebony ATW01 legs, with elegant curved footrests on either side, mirroring its curved back. With refined self-piping detail around the backrest, it makes for a very beautiful statement piece.

The Reeves is available in two height options.