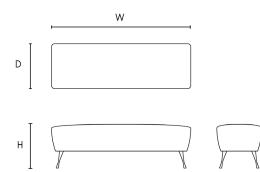

#### DIMENSIONS Size B

Width (W) 140cm Depth (D) 45cm Seat Height (SH) 44cm

FABRIC QUANTITY Plain 5m Velvet & Pattern 6.3m Leather 8.3sqm

Custom sizes + finishes are available on request.

## PRODUCT CODE

**BENCH-PETE-B** 