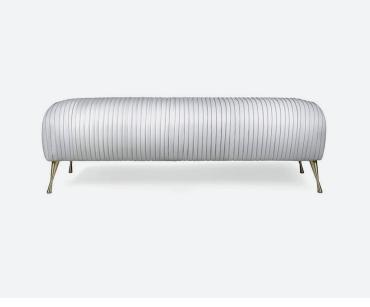

# PETERSHAM

With its gracefully flowing shape, the Petersham is a unique, exquisitely upholstered bench, with an artistically pleated leather tube-shaped seat. Sitting effortlessly on brushed brass stem legs.

The Petersham is available in various sizes.