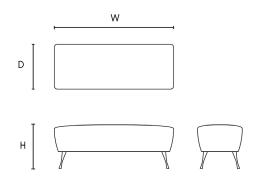

#### DIMENSIONS Size A

Width (W) 110cm Depth (D) 45cm Seat Height (SH) 44cm

#### FABRIC QUANTITY Plain 4m Velvet & Pattern 5m Leather 6.6sqm

Custom sizes + finishes are available on request.

PRODUCT CODE BENCH-PETE-A

© 2022 Ateliers London

Bespoke manufacturers of luxury upholstery & cabinetry - Made in London