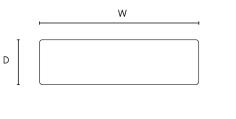

### DIMENSIONS

 $\textbf{Size} \ \mathbb{C}$ 

Width (W) 116cm Depth (D) 45cm Seat Height (SH) 44cm

#### FABRIC QUANTITY Plain 6.5m Velvet & Pattern 8.1m Leather 10.7sqm

Custom sizes + finishes are available on request.

PRODUCT CODE BENCH-PETE-C

Bespoke manufacturers of luxury upholstery & cabinetry – Made in London