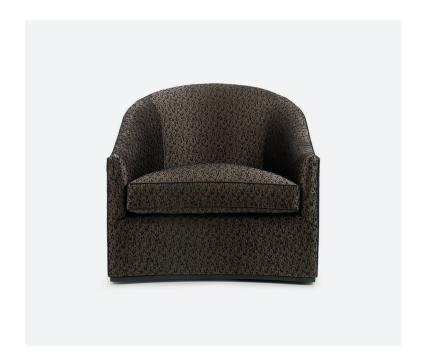

## **OLIVERS**

An element of retro glamour tied in with the classic design of a tub chair, Olivers is refined, while maintaining the perfect combination of comfort and style due to its inviting curves and striking upholstery.

Perched on an elegant beech ebony ATW01 plinth, enhancing the contrast piping details and the specks within the alluring fabric, it is an inviting piece for any luxurious contemporary space.