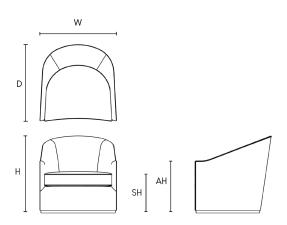

## **DIMENSIONS**

Size A

Width (W) 85cm Depth (D) 85cm Height (H) 86cm Seat Height (SH) 43cm Arm Height (AH) 57cm