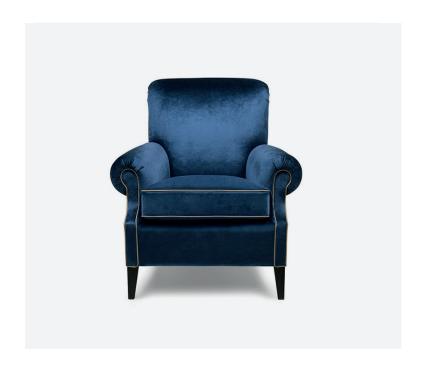

## **MONTPELIER**

Handcrafted in London, the blue velvet gives the Montpelier arm chair a modern update with a flared back, gorgeous gold piping detail, and tapered feet. Padded with a loose seat cushion, it can be placed in a reading nook or living room to bring comfort to your most-used space.