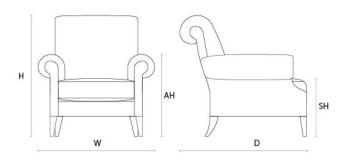

## **DIMENSIONS**

 $\mathbf{Size}\ \mathsf{A}$ 

Width (W) 87cm Depth (D) 95cm Height (H) 90cm Seat Height (SH) 43cm Arm Height (AH) 61cm