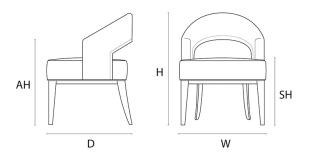

## **DIMENSIONS**

 $\mathbf{Size}\ \mathsf{A}$ 

Width (W) 64cm Depth (D) 62cm Height (H) 82cm Seat Height (SH) 48cm