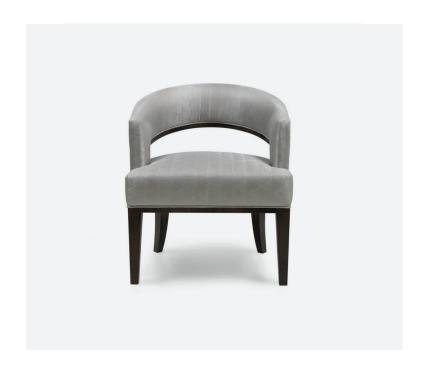

## **MILLBANK**

A bold combination of linear and curved forms, which come together to define a distinctive shape, the Millbank is finished in beech wenge ATW06, with it's show-wood inner/outer back and subtly self piped elegant detail, achieving an exceptional balance of softness and dashing features.