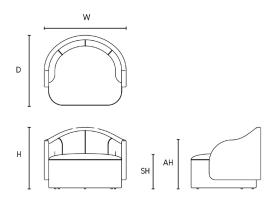

## **DIMENSIONS**

 $\mathbf{Size}\ \mathsf{A}$ 

Width (W) 89cm Depth (D) 72cm Height (H) 75cm Seat Height (SH) 43cm