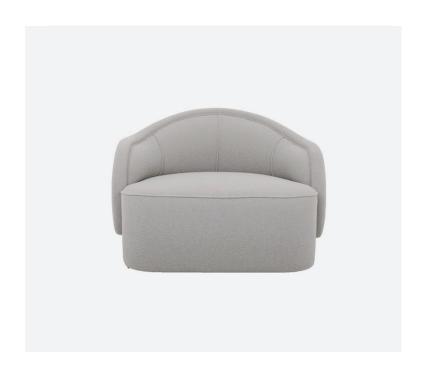

## **MILA**

A statement in any room setting, Mila is a bold and inviting piece. Fully wrapped in a luscious neutral bouclé. A lounge-style design with a glorious sumptuous deep seat and curved back.

Its daring size and shape, accompanied by self-piped edges and detailing on the backrest, the Mila is enriched with elevated comfort and effortless style.