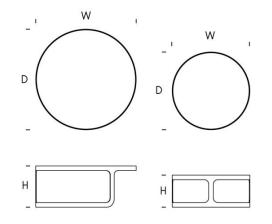

## DIMENSIONS Size A

**Depth** (D) 85cm/110cm **Height** (H) 45cm/45cm

Custom sizes + finishes are available on request.

PRODUCT CODE COFF-TBL-MERC-SET

© 2022 Ateliers London

Bespoke manufacturers of luxury upholstery & cabinetry - Made in London