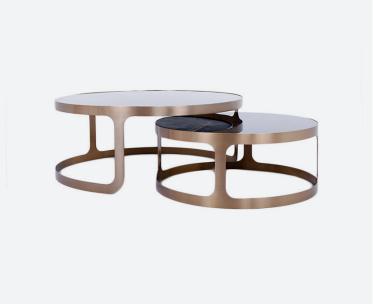

## MERCER

Our contemporary Mercer nesting coffee tables, feature dual height, circular marble surfaces that are nestled together to create a striking, and perfectly balanced piece.

The expertly crafted frame is finished in antique brushed brass, topped with a unique opulent marble.