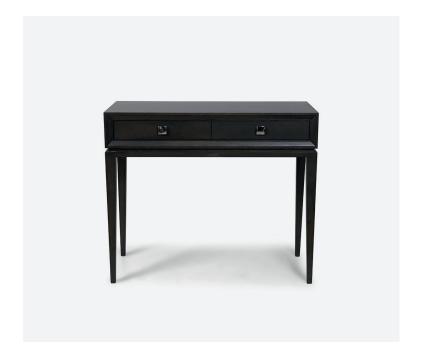

## **MALLORD**

A modern take on a classic design, the Mallord Dressing Table features two soft close/push drawers, adorned with polished chrome square shaped hardware, finished in beech wenge ATW06. Resting atop elegant tapered legs, emphasising its timeless aesthetic.

Perfect to dress up any interior, especially when paired with its matching bedside tables and chest of drawers.