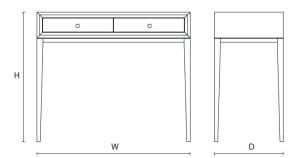

## **DIMENSIONS**

 $\mathbf{Size}\ \mathsf{A}$ 

Width (W) 110cm Depth (D) 50cm Height (H) 80cm

Custom sizes + finishes are available on request.