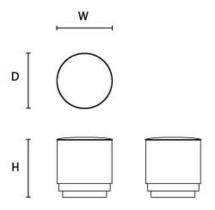

## **DIMENSIONS**

 $\mathbf{Size}\ \mathsf{A}$ 

Width (W) 45cm Depth (D) 45cm Height (H) 47cm