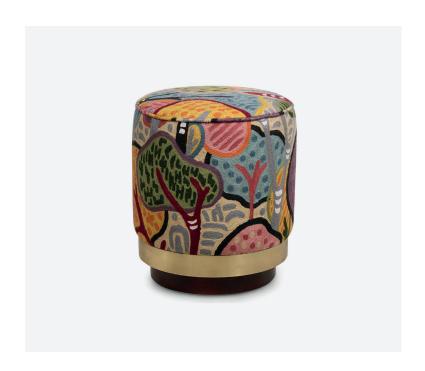

## LOU

A striking retro stool with a vintage flair, enriched with whimsically upholstered fabric adorning it's rounded form. Lou sits on tiers of varying materials, from its round beech wenge ATW06 plinth, layered with a brushed brass trimming for added quirkiness and definition.