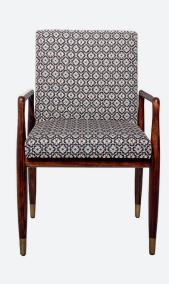

## LIMA

Distinctive and defined, Lima is a retro chic, artistic piece, framed in lustrous Antique mahogany ATW03 fluted legs, with antique brushed brass caps, a flowing feature that creates perfectly levelled arm rests.

Completing this conversational eye catcher, is the bold retro patterned fabric, wrapped delicately by our skilled upholsters.