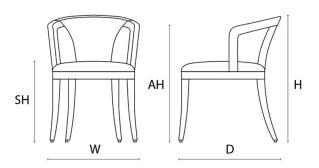

## **DIMENSIONS**

Size A

Width (W) 55cm Depth (D) 62cm Height (H) 76cm Seat Height (SH) 48cm Arm Height (AH) 70cm