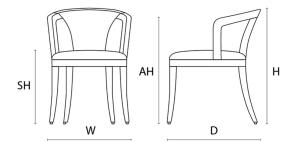

## **DIMENSIONS**

Size A

Width (W) 55cm Depth (D) 62cm Height (H) 76cm Seat Height (SH) 48cm Arm Height (AH) 70cm