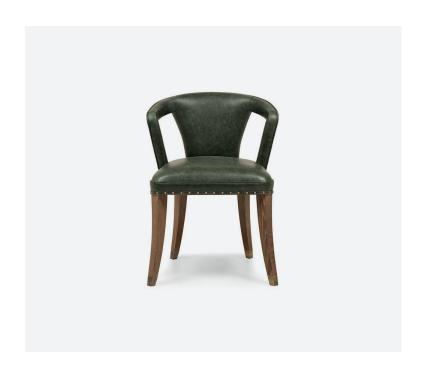

# **LEXHAM**

Combining tactile curves of deep sloping arms, with impressive detailing, the Lexham is an arc of luxury.

Wrapped in a soft olive green leather, with elegantly splayed Oak Limed ATW12 legs, featuring antique brushed brass caps and hand studded french natural detail around the precise leather boarder, adding subtle chicness to this unique dining chair.