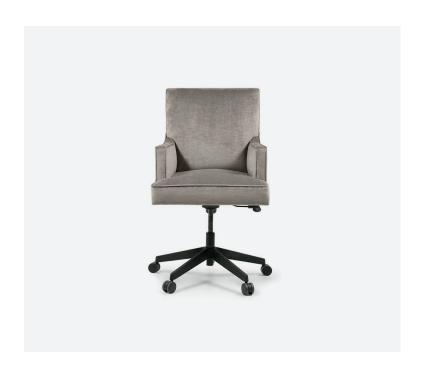

## **LABROKE**

The simplistic style of the Ladbroke adapts perfectly to any office setting. Neatly upholstered in a plush taupe velvet, featuring self-piping detail and a dome padded seat, providing exceptional lumbar support without compromising on design.

Sitting elegantly on an adjustable black castor base that accommodates various heights.