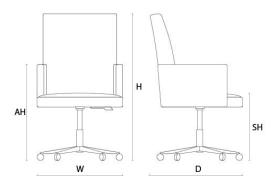

## **DIMENSIONS**

 $\mathbf{Size}\ \mathsf{A}$ 

Width (W) 60cm Depth (D) 68cm Height (H) 102cm Seat Height (SH) 45.5cm Arm Height (AH) 65cm