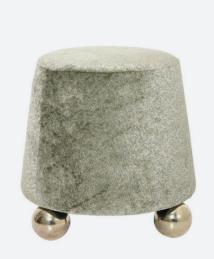

## JONES

Whimsically shaped, with a contemporary feel, the Jones stool is upholstered in plush crushed velvet, with smooth rounded edges, gently tapering towards the top. The base is lifted by three polished brass sphere-shaped legs, adding a unique and elegant touch. A striking statement piece that would perfectly suit any living space.