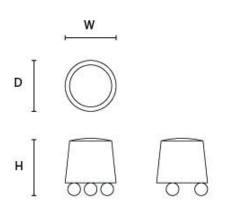

## JONES

Whimsically shaped, with a contemporary feel, the Jones stool is upholstered in plush crushed velvet, with smooth rounded edges, gently tapering towards the top. The base is lifted by three polished brass sphere-shaped legs, adding a unique and elegant touch. A striking statement piece that would perfectly suit any living space.

## DIMENSIONS Size A

Width (W) 50cm Depth (D) 50cm Height (H) 45cm

## FABRIC QUANTITY Plain 1.5m Velvet & Pattern 1.9m Leather 2.5sqm

Custom sizes + finishes are available on request.

PRODUCT CODE STOOL-JONES

© 2022 Ateliers London







Bespoke manufacturers of luxury upholstery & cabinetry - Made in London

atelierslondon.com / +44 (0) 208 159 3750 / info@atelierslondon.com