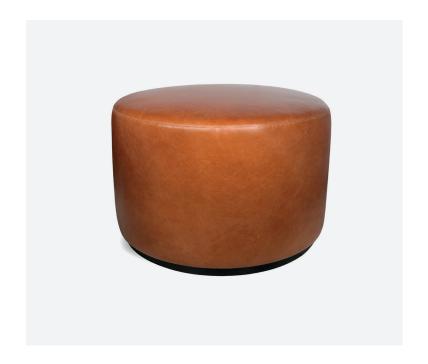

## **HOLLY**

A versatile and timeless piece, the aged tan leather, wrapped around the large smoothly rounded body, with delicate double top stitching surrounding the top, standing on an inset circular beech ebony ATW01 plinth. The Holly exudes modern sophistication, which can be used in any living setting.