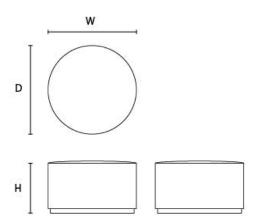

## **DIMENSIONS**

 $\mathbf{Size}\ \mathsf{A}$ 

Width (W) 80cm Depth (D) 80cm Height (H) 45cm