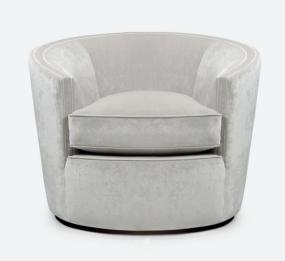

## HOLBORN

Holborn is a sleek and elegant chair sitting on a beech ebony ATW01 inset swivel plinth. Wrapped in a plush ivory velvet with elegant and precise double self-piped detail.

Finished with a loose cushion seat in a compact rounded shape, with a subtly sloping back for maximum comfort. Its the perfect lounger piece.