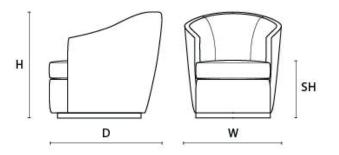

## DIMENSIONS Size A

Width (W) 80cm Depth (D) 90cm Height (H) 85cm Seat Height (SH) 42cm