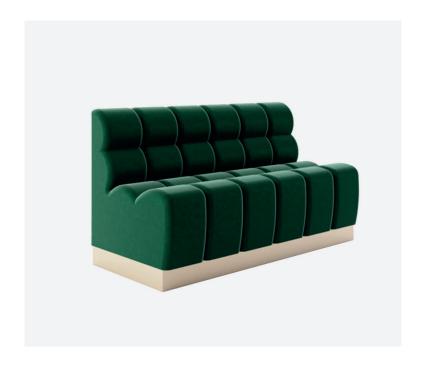

## HILLMAN

With undeniable cotemporary charm, the Hillman makes a gorgeous addition to any seating area.

The unique shaped cushioning of the banquette boasts a striking scalloped silhouette adorned by our master upholsterers. The entire piece is set on a polished brass plinth creating a beautiful and luxurious setting.

The armless design allows for timeless versatility, to place more than one module together, creating endless configurations.