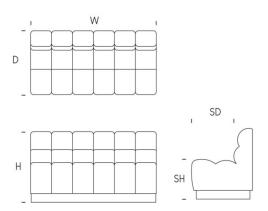

## **DIMENSIONS**

Width (W) 150cm Depth (D) 73cm Height (H) 80cm Seat Height (SH) 48cm