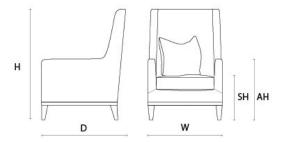

## **DIMENSIONS**

Size B

Width (W) 74cm Depth (D) 85cm Height (H) 105cm Seat Height (SH) 44cm Arm Height (AH) 62cm