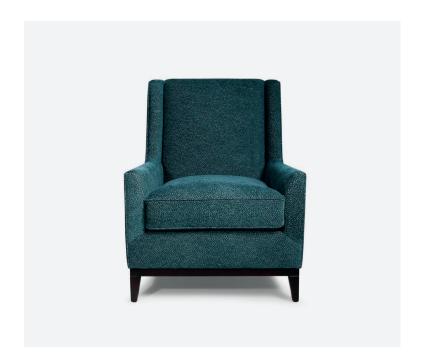

## **HESTER - HIGH BACK**

Majestic with a strong frame and traditionally classic silhouette, the Hester high back is presented on a beautiful beech ebony ATW01 plinth with low tapered legs, for an added regal touch and luxurious feel, while also enveloped in deep blue-green textured velvet, accentuating its lavish and elegant features. Finished with perfect self-piping detail. A refined design that suits any interior, creating additional character and class.