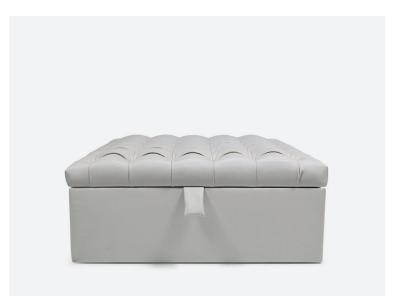

## HATLEY

A versatile and functional design, the Hateley ottoman with its easy lift-up top, accessible by an added pull feature, reveals ample storage space. Fully upholstered in a lavish ivory leather, with deep button detail to the top. A fabulous piece that combines classic and traditional features.