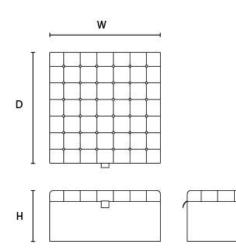

## HATLEY

A versatile and functional design, the Hateley ottoman with its easy lift-up top, accessible by an added pull feature, reveals ample storage space. Fully upholstered in a lavish ivory leather, with deep button detail to the top. A fabulous piece that combines classic and traditional features.

## DIMENSIONS Size A

Width (W) 100cm Depth (D) 100cm Height (H) 46cm

## FABRIC QUANTITY Plain 4.5m

Velvet & Pattern 5.6m Leather 7.4sqm

Custom sizes + finishes are available on request.

## PRODUCT CODE OTTO-HATL-DB

© 2022 Ateliers London







Bespoke manufacturers of luxury upholstery & cabinetry - Made in London

atelierslondon.com / +44 (0) 208 159 3750 / info@atelierslondon.com