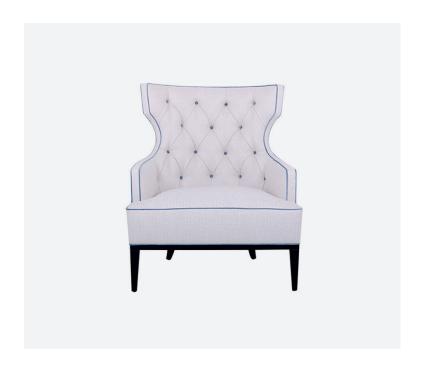

## **HAINES**

A classic and traditional shaped, large wingback, the Haines features a pleated diamond shaped inside back, with deep button detail.

Made with a modern contemporary touch due to the juxtaposing beech ebony ATW01 base with elegant tapered legs. The fun pop of contrasting colour on the button and piping detail, captivate the originality of the Haines while showcasing its unique and modern combination.