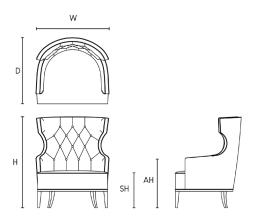

## **DIMENSIONS**

 $\mathbf{Size}\ \mathsf{A}$ 

Width (W) 85cm Depth (D) 65cm Height (H) 110cm Seat Height (SH) 45cm