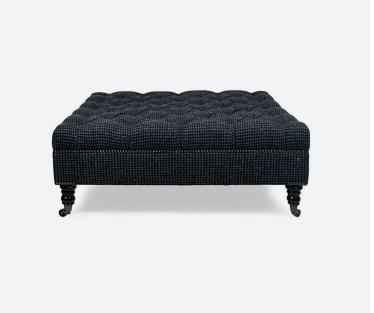

## **EVERTON**

Featuring the art of deep button detailing, the Everton is a timeless classic, with a traditional features. Wrapped in a subtle dual toned houndstooth fabric, accented by antique brass studs, hand placed by our expert craftsman. The charming Everton is finished with ornate hand turned legs, in beech ebony ATW01 with antique brushed brass castors.