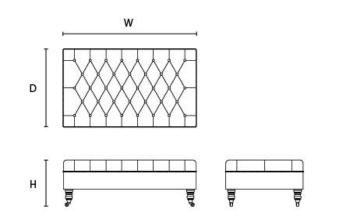

## **EVERTON**

Featuring the art of deep button detailing, the Everton is a timeless classic, with a traditional features. Wrapped in a subtle dual toned houndstooth fabric, accented by antique brass studs, hand placed by our expert craftsman. The charming Everton is finished with ornate hand turned legs, in beech ebony ATW01 with antique brushed brass castors.

## DIMENSIONS Size A

Width (W) 120cm Depth (D) 80cm Height (H) 42cm

## FABRIC QUANTITY Plain 5m Velvet & Pattern 6.3m Leather 8.3sqm

Custom sizes + finishes are available on request..

PRODUCT CODE OTTO-EVER-DB

© 2022 Ateliers London







Bespoke manufacturers of luxury upholstery & cabinetry - Made in London

atelierslondon.com / +44 (0) 208 159 3750 / info@atelierslondon.com