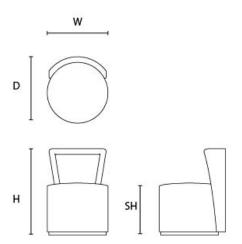

## **DIMENSIONS**

 $\mathbf{Size}\ \mathsf{A}$ 

Width (W) 60cm Depth (D) 50cm Height (H) 78cm Seat Height (H) 46cm