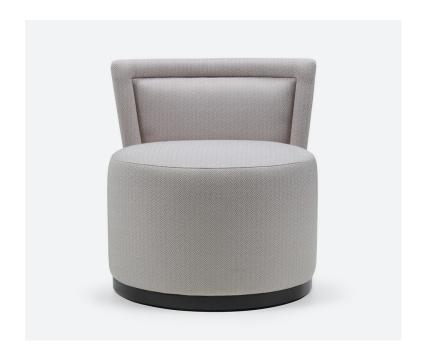

## **DAISY**

Contemporary and comfortable, the Daisy stool has a squared off mid-height back, for snug support, and a contrasting rounded seat, fully upholstered in a delicate geometric patterned fabric. This modern stool with an inset beech ebony ATW01 circular plinth is sturdy and a distinctive. A versatile piece that can suit style of decor.