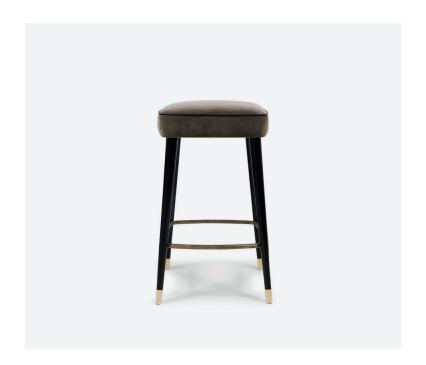

# **CROMBIE**

The Crombie, a modern take on a classic and timeless barstool. A backless stool, featuring a subtly curved, square shaped seat, upholstered in plush light brown velvet, with contrasting noir piping. The elegant round tapered legs, antique brushed brass square footrest and polished brass caps, complete this unique and charming design.