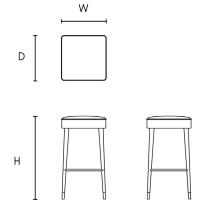

noir piping. The elegant round tapered legs, antique brushed brass square footrest and polished brass caps, complete this unique and charming design.

The Combie is available in two height options.

#### **DIMENSIONS**

 $\mathbf{Size}\ \mathsf{A}$ 

Width (W) 40cm Depth (HD) 40cm Height (H) 65cm

#### **FABRIC QUANTITY**

Plain 0.75m Velvet & Pattern 0.9m Leather 1.2sqm

Custom sizes + finishes are available on request.

#### PRODUCT CODE

BAR-STOOL-CROM-A

© 2022 Ateliers London







Bespoke manufacturers of luxury upholstery & cabinetry – Made in London

## **DIMENSIONS**

Size B

Width (W) 40cm Depth (D) 40cm Height (H) 75cm

# **FABRIC QUANTITY**

Plain 0.75m Velvet & Pattern 0.9m Leather 1.2sqm

Custom sizes + finishes are available on request.

## PRODUCT CODE

BAR-STOOL-CROM-B