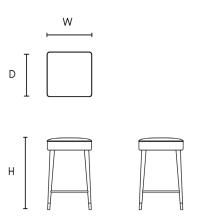

#### **DIMENSIONS**

 $\mathbf{Size}\ \mathsf{A}$ 

Width (W) 40cm Depth (HD) 40cm Height (H) 65cm