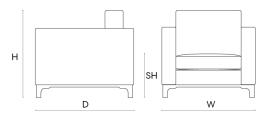

## DIMENSIONS Size A

Width (W) 100cm Depth (D) 85cm Height (H) 85cm Seat Height (SH) 40cm Arm Height (AH) 66cm

FABRIC QUANTITY Plain 7m Velvet & Pattern 8.75m Leather 11.55sqm

Custom sizes + finishes are available on request.