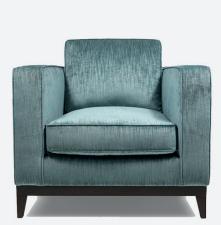

## CONNOR

A classic and versatile contemporary piece. The Connor is upholstered in a soft toned aqua chenille, with self-piped detail. Its loose back and seat cushion ensure great levels of support and luxury comfort. Its elegant beech wenge ATW06 plinth with low legs, complete this ever so modern piece.

The Connor is also available as a sofa and in a wide range of modules providing you with a great scope for personalisation of seating.