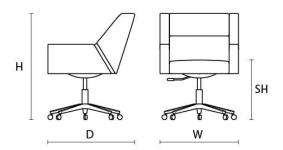

## **DIMENSIONS**

Size A

Width (W) 65cm Depth (D) 70cm Height (H) 90cm Seat Height (SH) 49cm Arm Height (AH) 65cm