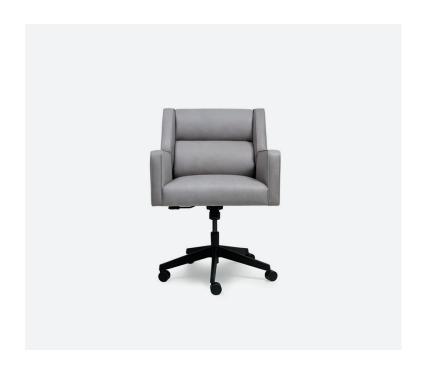

## **COMMODORE - LOW BACK**

The Commodore low back is a modern desk chair with contemporary flair. The sleek and sumptuous inner back padding, define its striking silhouette. The lower rounded padding provides superb lumbar support, without compromising on design. Perfectly proportioned and delicately wrapped in a soft tan leather with double self-piped details running along the arms. The beech ebony ATW01 show wood detail, accentuate its futuristic features.