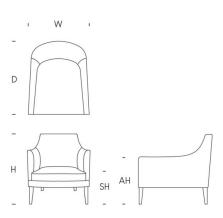

## **DIMENSIONS**

 $\mathbf{Size}\ \mathsf{A}$ 

Width (W) 75cm Depth (D) 85cm Height (H) 85cm Seat Height (SH) 44cm Arm Height (AH) 58cm