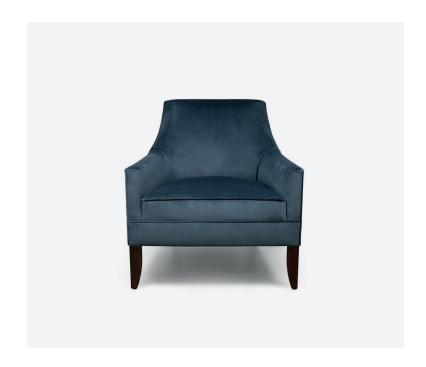

## COLEHILL

With a traditional twist, and sweeping arms, the Colehill is refined by its structural curves, and deep seat. Gracefully wrapped in a plush electric blue velvet with self pipi detailing, accentuating its flowing classic aesthetic.

Sitting elegantly on beech wenge ATW06 wedge-shaped legs.