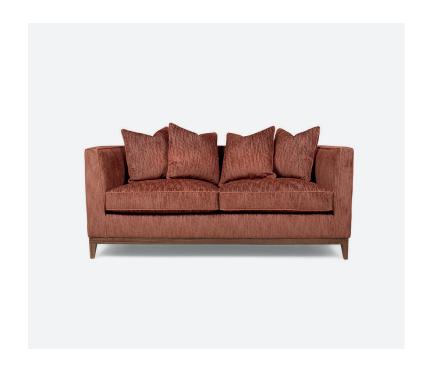

# **CLARA**

The chic Clara sofa has 2-seater design with loose seat cushion, creating an inviting and exceptionally comfortable, seat. Complementing this piece is the walnut natural ATW15 plinth with low tapered legs. Wrapped in burnt orange textured fabric with self-piping detail, this classic yet modern inspired design is versatile and will most certainly add character to any luxury space.

The Clara is available as an armchair, footstool and in various sized sofas. If you require a dimensional modification please speak to a member of our sales team..