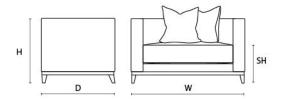

### **DIMENSIONS**

Size A

Width (W) 130cm Depth (D) 84cm Height (H) 74cm Seat Height (SH) 44cm Arm Height (AH) 74cm

### **DIMENSIONS**

Size B

Width (W) 165cm Depth (D) 84cm Height (H) 74cm Seat Height (SH) 44cm Arm Height (AH) 74cm

#### **DIMENSIONS**

Size C

Width (W) 186cm Depth (D) 84cm Height (H) 74cm Seat Height (SH) 44cm Arm Height (AH) 74cm

### **DIMENSIONS**

 $\mathbf{Size}\ \mathsf{D}$ 

Width (W) 210cm Depth (D) 84cm Height (H) 74cm Seat Height (SH) 44cm Arm Height (AH) 74cm

#### **DIMENSIONS**

Size E

Width (W) 240cm Depth (D) 84cm Height (H) 74cm Seat Height (SH) 44cm Arm Height (AH) 74cm