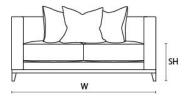

### **DIMENSIONS**

Size A

Width (W) 130cm Depth (D) 84cm Height (H) 74cm Seat Height (SH) 44cm Arm Height (AH) 74cm

### **DIMENSIONS**

Size B

Width (W) 165cm Depth (D) 84cm Height (H) 74cm Seat Height (SH) 44cm Arm Height (AH) 74cm

#### **DIMENSIONS**

Size C

Width (W) 186cm Depth (D) 84cm Height (H) 74cm Seat Height (SH) 44cm Arm Height (AH) 74cm

### **DIMENSIONS**

 $\mathbf{Size}\ \mathsf{D}$ 

Width (W) 210cm Depth (D) 84cm Height (H) 74cm Seat Height (SH) 44cm Arm Height (AH) 74cm

#### **DIMENSIONS**

Size E

Width (W) 240cm Depth (D) 84cm Height (H) 74cm Seat Height (SH) 44cm Arm Height (AH) 74cm