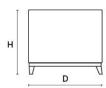

### **DIMENSIONS**

Size A

Width (W) 130cm Depth (D) 84cm Height (H) 74cm Seat Height (SH) 44cm Arm Height (AH) 74cm

### **DIMENSIONS**

Size B

Width (W) 165cm Depth (D) 84cm Height (H) 74cm Seat Height (SH) 44cm Arm Height (AH) 74cm

#### **DIMENSIONS**

Size C

Width (W) 186cm Depth (D) 84cm Height (H) 74cm Seat Height (SH) 44cm Arm Height (AH) 74cm

### **DIMENSIONS**

 $\mathbf{Size}\ \mathsf{D}$ 

Width (W) 210cm Depth (D) 84cm Height (H) 74cm Seat Height (SH) 44cm Arm Height (AH) 74cm

#### **DIMENSIONS**

Size E

Width (W) 240cm Depth (D) 84cm Height (H) 74cm Seat Height (SH) 44cm Arm Height (AH) 74cm