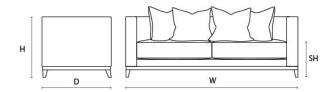

### **DIMENSIONS**

Size B

Width (W) 165cm Depth (D) 84cm Height (H) 74cm Seat Height (SH) 44cm Arm Height (AH) 74cm

## **FABRIC QUANTITY**

Plain 11m Velvet & Pattern 13.75m Leather 18.15sqm

Custom sizes + finishes are available on request.

## PRODUCT CODE

SOFA-CLAR-2.0