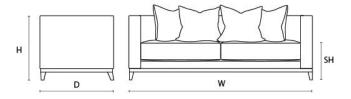

#### **DIMENSIONS**

Size C

Width (W) 186cm Depth (D) 84cm Height (H) 74cm Seat Height (SH) 44cm Arm Height (AH) 74cm

## **FABRIC QUANTITY**

Plain 13m Velvet & Pattern 16.25m Leather 21.45sqm

Custom sizes + finishes are available on request.

# PRODUCT CODE

SOFA-CLAR-2.5

Bespoke manufacturers of luxury upholstery & cabinetry - Made in London