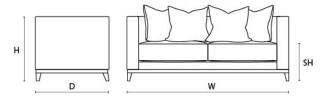

### **DIMENSIONS**

Size A

Width (W) 130cm Depth (D) 84cm Height (H) 74cm Seat Height (SH) 44cm Arm Height (AH) 74cm

### **FABRIC QUANTITY**

Plain 8m Velvet & Pattern 10m Leather 13.2sqm

Custom sizes + finishes are available on request.

#### PRODUCT CODE

SOFA-CLAR-1.5

© 2022 Ateliers London

Bespoke manufacturers of luxury upholstery & cabinetry – Made in London