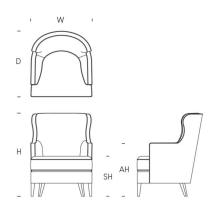

## **DIMENSIONS**

 $\mathbf{Size}\ \mathsf{A}$ 

Width (W) 80cm Depth (D) 85cm Height (H) 102cm Seat Height (SH) 47cm Arm Height (AH) 66cm