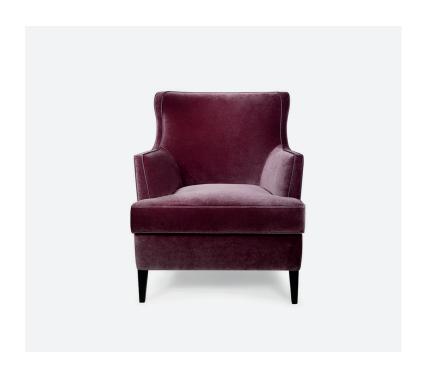

## **CAXTON**

Comfortable and supportive, the Caxton is Inspired by classic mid-century styles, gracefully wrapped in a soft muted berry toned mohair with contrasting magenta patterned piping defining its soft curved lines.

The low tapered beech ebony ATW01 legs, complement its alluring poise.