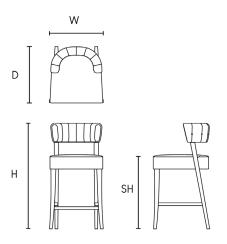

#### **DIMENSIONS**

Size A

Width (W) 50cm Depth (D) 52cm Height (H) 95cm Seat Height (SH) 65cm