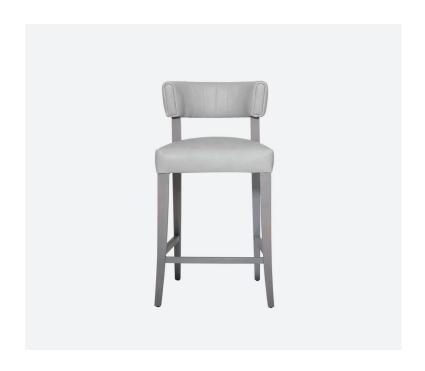

# **BROOKFIELD**

The Brookfield bar stool is where time-honed craftsmanship and luxurious comfort align. This timeless design has been upholstered in soft parchment leather and features elegant stitching details to the backrest. Ensuring the stool looks fantastic at any angle, the rear of the backrest has hand-finished pulled button details while the beech grey ATW02 frame has elegantly tapered legs.