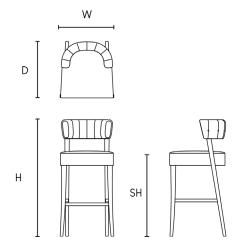

## **DIMENSIONS**

Size B

Width (W) 50cm Depth (D) 52cm Height (H) 105cm Seat Height (SH) 75cm