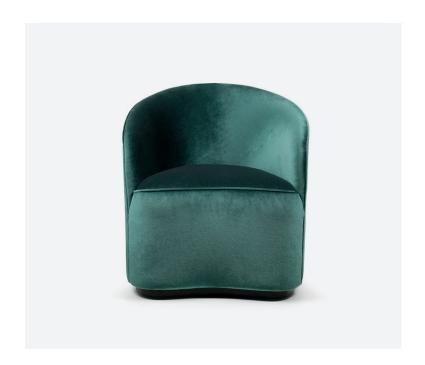

## **BRISTOL**

An elegant armchair fused with a modern twist of art deco style. The Bristol is designed to stand out due to its flowingly curvaceous shape, creating a sense of timeless grandeur. Set on a inset plinth, finished in beech ebony ATW01, creating an appearance of opulent levitation. Its delicate self-piping detail runs along the body, providing a clean and graceful finish.

The Bristol is also available as a sofa in various sizes.