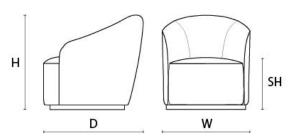

## **DIMENSIONS**

 $\mathbf{Size}\ \mathsf{A}$ 

Width (W) 80cm Depth (D) 90cm Height (H) 85cm Seat Height (SH) 42cm