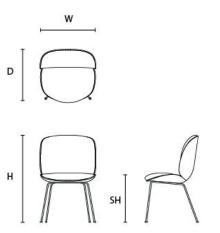

## **DIMENSIONS**

 $\mathbf{Size}\ \mathsf{A}$ 

Width (W) 48cm Depth (D) 48cm Height (H) 100cm Seat Height (SH) 48cm