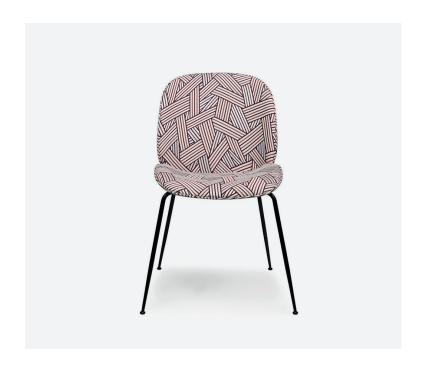

## **BERWYN**

This contemporary inspired dining chair is upholstered in a bold and lively patterned fabric. The Berwyn, is a whimsical chair that brings an understated cool and a modern-day elegance to the dining table.

The alluringly design is enhanced by its black metal legs adding a lavish decorative touch.