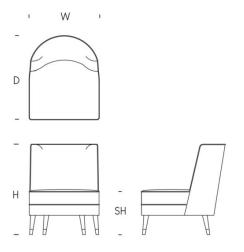

## DIMENSIONS Size A

Width (W) 65cm Depth (D) 78cm Height (H) 84cm Seat Height (SH) 42cm