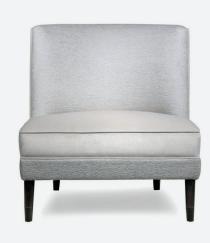

## BARNARD

Casual yet sophisticated, the Barnard has a classic and timeless design, sleek and curved around the base of the seat, providing phenomenal comfort.

With refined splayed legs in Oak Mocha ATW13, subtly capped in brushed dark bronze, producing a confident and distinguished chair, complimented by its clean lines and simple silhouette amplified by the self-piping detail.