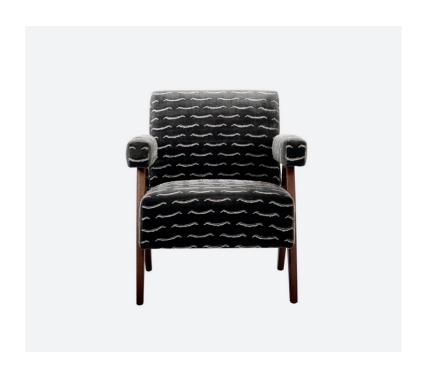

## **BALI**

Inspired by mid-century modern design, the picturesque Bali has an Antique Mahogany wood frame with wonderfully angular arm rests and legs, wrapped to perfection in a plush patterned velvet, constructing a quirky and boldly beautiful piece of art.