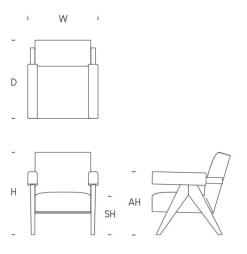

## **DIMENSIONS**

 $\mathbf{Size}\ \mathsf{A}$ 

Width (W) 70cm Depth (D) 70cm Height (H) 88cm Seat Height (SH) 38cm Arm Height (AH) 60cm