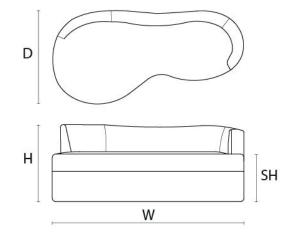

#### DIMENSIONS Size D

Width (W) 202cm Depth (HD) 95cm Height (H) 71cm Seat Height (SH) 44cm