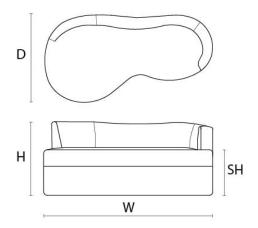

#### DIMENSIONS Size B

Width (W) 172cm Depth (HD) 95cm Height (H) 71cm Seat Height (SH) 44cm

#### DIMENSIONS Size C

Width (W) 202cm Depth (HD) 95cm Height (H) 71cm Seat Height (SH) 44cm