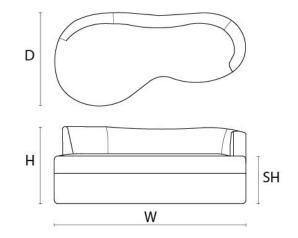

#### DIMENSIONS Size B

Width (W) 172cm Depth (HD) 95cm Height (H) 71cm Seat Height (SH) 44cm