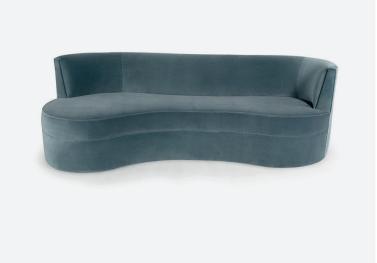

# AUSTIN

Welcoming the Austin sofa, with its delicate curves and effortlessly seamless finish, upholstered so precisely to maintain fluidity throughout its design, this subtle statement art deco piece is a perfect accompany to an interior full of soft and delicate shapes.

The Austin is available in various sizes. If you require a dimensional modification please speak to a member of our sales team.