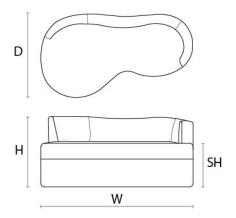

#### DIMENSIONS Size A

Width (W) 228cm Height (H) 86cm Seat Height (SH) 42cm Arm Height (AH) 62cm