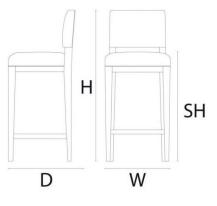

#### DIMENSIONS Size A

Width (W) 45cm Depth (D) 52cm Height (H) 95cm Seat Height (SH) 65cm

FABRIC QUANTITY Plain 1.25m Velvet & Pattern 1.6m Leather 2sqm

Custom sizes + finishes are available on request.

PRODUCT CODE BAR-STOOL-AURO-A

© 2022 Ateliers London

Bespoke manufacturers of luxury upholstery & cabinetry - Made in London

atelierslondon.com / +44 (0) 208 159 3750 / info@atelierslondon.com