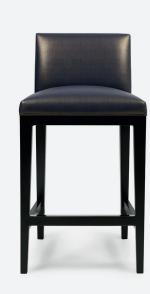

# AURORA

Aurora has a simple yet classic structure, exuding versatility, designed to suit any interior. The Aurora features sleek selfpiping detail around the seat and outer back. Its tapered legs are finished in beech ebony ATW01, with a polished chrome strip on the footrest for an added element of elegance.