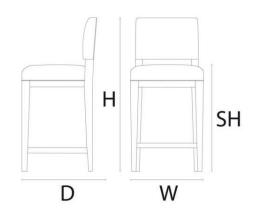

### DIMENSIONS Size B

Width (W) 45cm Depth (D) 52cm Height (H) 105cm Seat Height (SH) 75cm

#### FABRIC QUANTITY Plain 1.25m Velvet & Pattern 1.6m Leather 2sqm

Custom sizes + finishes are available on request.

## PRODUCT CODE

BAR-STOOL-AURO-B

Bespoke manufacturers of luxury upholstery & cabinetry - Made in London

atelierslondon.com / +44 (0) 208 159 3750 / info@atelierslondon.com