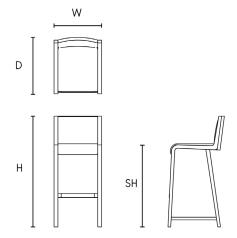

## **DIMENSIONS**

Size B

Width (W) 42cm Depth (D) 45cm Height (H) 115cm Seat Height (SH) 75cm