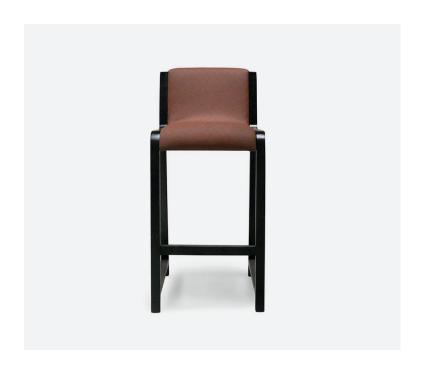

# **ATHENA**

A retro inspired barstool, with sleek flowing lines cascading down, creating a clean and contemporary design. The Athena is elegantly upholstered in a burnt orange quilted leather, that effortlessly wraps around the seat. Its tall frame is finished in beech ebony ATW01.

The Athena is available in two height options.