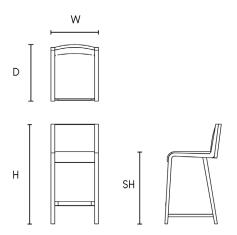

### **DIMENSIONS**

 $\mathbf{Size}\ \mathsf{A}$ 

Width (W) 42cm Depth (D) 45cm Height (H) 105cm Seat Height (SH) 65cm