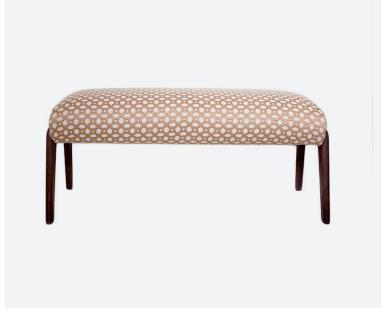

## ARNE

Retro chic and glamourous. Arne is handcrafted by our expert furniture makers who have upholstered this rounded padded bench to perfection.

The bold patterns looping, and twisting add a softness that compliments the shape of the seat, and the tones flawlessly tie the bench together with the glorious shade of the beech wenge ATW06 finish.