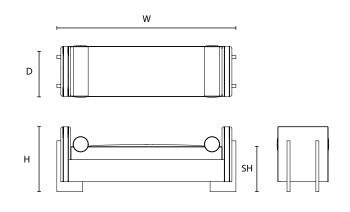

## ARNE

Retro chic and glamourous. Arne is handcrafted by our expert furniture makers who have upholstered this rounded padded bench to perfection.

The bold patterns looping, and twisting add a softness that compliments the shape of the seat, and the tones flawlessly tie the bench together with the glorious shade of the beech wenge ATW06 finish.

## DIMENSIONS Size A

Width (W) 110cm Depth (D) 45cm Height (SH) 48cm

## FABRIC QUANTITY Plain 1.5m Velvet & Pattern 1.9m Leather 2.5sqm

Custom sizes + finishes are available on request.

PRODUCT CODE BENCH-ARNE

© 2022 Ateliers London







Bespoke manufacturers of luxury upholstery & cabinetry - Made in London

atelierslondon.com / +44 (0) 208 159 3750 / info@atelierslondon.com