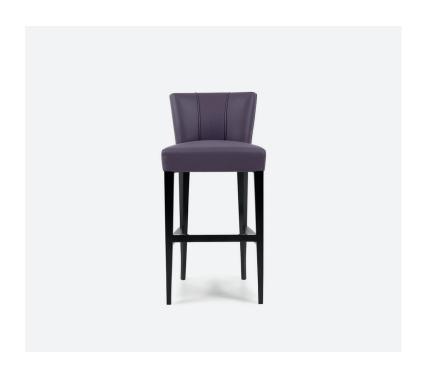

# **APOLLO**

Apollo is a commanding bar stool with a classic and timeless appeal. This versatile bar stool, neatly upholstered in soft plum leather with lavish padding and striking self piping details, define its elegant shape, ensuring an enjoyable sit and an elevated dining experience. Standing tall on beech ebony ATW01 tapered legs with a polished chrome footrest.

The Apollo is available in two height options.