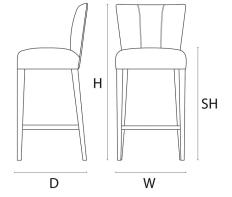

## **DIMENSIONS**

Size B

Width (W) 48cm Depth (D) 62cm Height (H) 105cm Seat Height (SH) 75cm