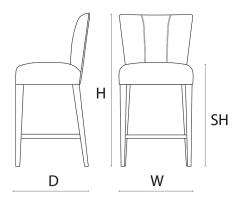

#### **DIMENSIONS**

Size A

Width (W) 48cm Depth (D) 52cm Height (H) 95cm Seat Height (SH) 65cm