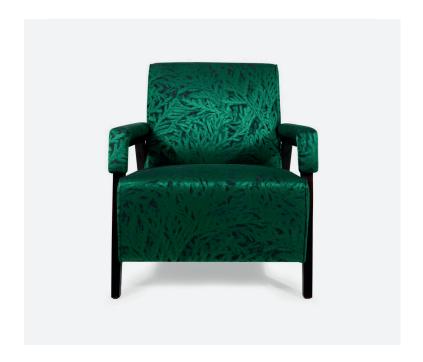

## **ANGEL**

Angel is the impeccable way of adding a true modern classic to an interior. The incredibly upholstered green leaf printed fabric adorns the entire seat, with its sloped back design, offering a tranquil feeling of calm, which is enriched by the blissful illusion of the leaves vining down the arm rests.

The dark base of the fabric is wonderfully mirrored in the angular framing of the chair, finished with self-piped detail for added definition.