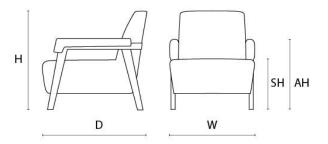

## **DIMENSIONS**

Size A

Width (W) 70cm Depth (D) 85cm Height (H) 78cm Seat Height (SH) 41cm Arm Height (AH) 59cm