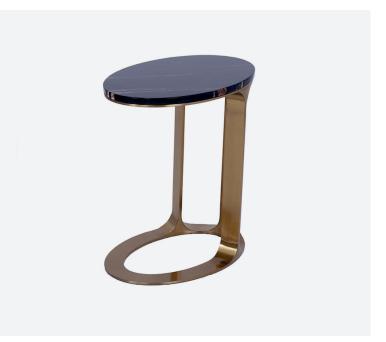

An eye-catching futuristic design, admirable from all angles. The Alana side table crafted with an affluently flowing plinth in polished brass, which slopes down into an ovular base, creating a bold and sticking piece.

The base shape is reflected in the oval cut Nero Portoro marble top, beautifully complimenting the brass hues.