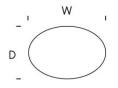

## DIMENSIONS Size A

Width (W) 50cm Depth (D) 34cm Height (H) 58cm

Custom sizes + finishes are available on request.

PRODUCT CODE SIDE-TBL-ALAN

© 2022 Ateliers London

Н

Bespoke manufacturers of luxury upholstery & cabinetry - Made in London